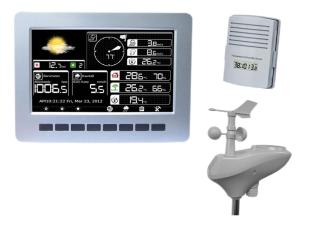

## **CDQ-T9A Weather Station**

## Features:

1. TFT color display

2. Built-in storage memory: 3826MB(3.8GB), large space allows you to store enough historical data. Insert the TF card into the device screen, you can copy the data to the TF card. The data format is CSV and can be read using EXCEL.

- 3. Measure and display indoor and outdoor temperature/humidity
- 4. LUX Index measurement (Solar radiation index: W/m2)
- 5. UV index measurement
- siafa.com.ar 6. Wind speed and direction display
- 7. Wind chill and dew point temperature display

8. Precipitation data: 1 hour, 24 hours, 1 week, 1 month rainfall data and total rainfall data since the last reset

- 9. Air pressure display
- 10. Time display, including hour, minute, date
- 11. Alarm function: high and low limit alarm
- 12. Record the minimum and maximum values
- 13. Calibration function available
- 14. Display languages available: English, Danish, Dutch, French, German, Italian, Spanish, Chinese