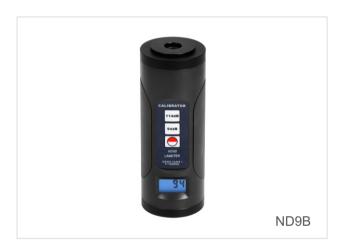

## **Sound Level Calibrator**

## **Applications**

- \* Handy sound source for quick and easy calibration of sound level meters and sound measuring systems.
- \* The Calibrator employs solid state integrated circuitry that provides accurate and stable performance.
- \* Sensitivity calibration of 1" and 1/2" microphones.
- \* Suitable for field and laboratory use.
- \* The ND9B Applies display and key operation, simple to use.

## Specifications

| Model                   | ND9A                                         | ND9B              |
|-------------------------|----------------------------------------------|-------------------|
| Standards               | GB/T15173, IEC942                            |                   |
| Sound Pressure          | 94 dB and 114 dB                             |                   |
| Accuracy                | 0.5 dB                                       | 0.3 dB            |
| Frequency               | 1000±0.01% Hz allows calibration with        |                   |
|                         | A,B,C or D weighting networks or linear.     |                   |
| Applications            | Calibration of 1" and 1/2" microphones       |                   |
| Temperature Coefficient | 0 to 0.01 dB/°C                              |                   |
| Altitude Effects        | Approximately 0.1dB decrease for each 2000   |                   |
|                         | feet increase in altitude from sea level to  |                   |
|                         | 12,000 feet elevation, or comparable         |                   |
|                         | atmospheric pressure change (approximately   |                   |
|                         | every 50mm of Hg decrease).                  |                   |
| Temperature             | -10 to +50°C(operating)                      |                   |
| Range                   | -40 to +65°C(storage with batteries removed) |                   |
| Power Supply            | 1x9V 6F22 Battery                            | 4x1.5V AAA (UM-4) |
| Dimensions              | 142x47x47mm                                  | 137x51x51mm       |
| Weight                  | 275g                                         | 200g              |