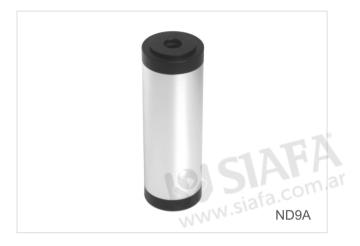

## **Sound Level Calibrator**

## Specifications

| Model                   | ND9A                                         | ND9B              |
|-------------------------|----------------------------------------------|-------------------|
| Standards               | GB/T15173, IEC942                            |                   |
| Sound Pressure          | 94 dB and 114 dB                             |                   |
| Accuracy                | 0.5 dB                                       | 0.3 dB            |
| Frequency               | 1000±0.01% Hz allows calibration with        |                   |
|                         | A,B,C or D weighting networks or linear.     |                   |
| Applications            | Calibration of 1" and 1/2" microphones       |                   |
| Temperature Coefficient | 0 to 0.01 dB/°C                              |                   |
| Altitude Effects        | Approximately 0.1dB decrease for each 2000   |                   |
|                         | feet increase in altitude from sea level to  |                   |
|                         | 12,000 feet elevation, or comparable         |                   |
|                         | atmospheric pressure change (approximately   |                   |
|                         | every 50mm of Hg decrease).                  |                   |
| Temperature             | -10 to +50°C(operating)                      |                   |
| Range                   | -40 to +65°C(storage with batteries removed) |                   |
| Power Supply            | 1x9V 6F22 Battery                            | 4x1.5V AAA (UM-4) |
| Dimensions              | 142x47x47mm                                  | 137x51x51mm       |
| Weight                  | 275g                                         | 200g              |