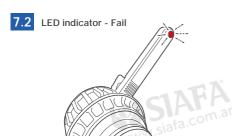

A red light blinking on the LED indicator for a failed check. Wait until the LED indicator flashes purple signalling a retest for the fit check.