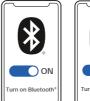

Download and install the QuantiCheck® app on your device.

Available for IOS, Android, PC and can be connected wirelessly via Bluetooth®.

Press and hold power button until green light blinks then release.