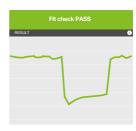

9 Share and download results

To share or download your results locate the relevant icon below the reports and share or download.

A Passed fit check

A positive pull fit check trace line shows a single large fluctuation, followed by a gently increasing line before rising again at the end of the fit check upon releasing breath.