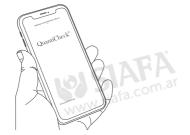

## Using the QuantiCheck® app

1 Connect to your PC

Connect your QuantiCheck® to your PC via the USB port. Alternatively your device can be connected to your smart phone via Bluetooth®.

2 Install the QuantiCheck® app

Download and install the QuantiCheck® app on your device.

Available for IOS, Android, PC and can be connected wirelessly via Bluetooth®.

Press and hold power button until green light blinks then release.