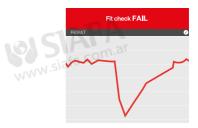

## 7 Pass or Fail indication

A solid green band will display on the app for a passed check or a solid red band for failed check.

To see the list of results press the 'Reports' icon on the foot of the app.

B Damaged or leaking seal

A negative pull fit check trace line shows large fluctuations or drops rapidly when there is a leak or a poorly fitted mask.