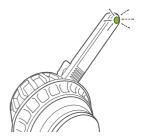

#### 3 Turn on QuantiCheck®

Press and hold power button until green light flashes then release.

7 LED indicator - Pass

A green light illuminates on the LED indicator for a passed test.

7.1 LED indicator - Over breath

Rapid flashing purple light indicates over breath. Wait a few seconds for purple light to blink slowly. Try again but with a shallower breath.