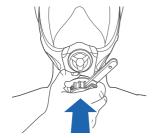

#### 4 Attach QuantiCheck® device

Attach QuantiCheck® on to the mask.

Don your mask and tighten the appropriate straps.

6 Perform fit check

Squeeze or press and hold QuantiCheck® to perform check. Draw a breath until the blinking purple light turns solid, then hold your breath static for up to 10 seconds and wait for result.