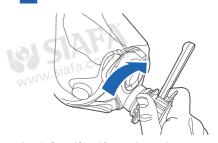

#### 4 Attach QuantiCheck® device

Attach QuantiCheck® on to the mask.

Don your mask and tighten the appropriate straps.

6 Perform fit check

Squeeze or press and hold QuantiCheck® to perform check. Draw a breath until the blinking purple light turns solid, then hold your breath static for up to 10 seconds and wait for result.