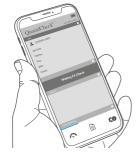

#### 5 Choose user

Under users select "Choose User" and select the user or add new user.

## 7 Pass or Fail indication

A solid green band will display on the app for a passed check or a solid red band for failed check.

To see the list of results press the 'Reports' icon on the foot of the app.