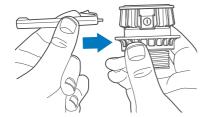

#### 2 Attach optional LED extender

Attach the optional LED extender into the USB-C port if the light on the device is not visible for indication.

#### 3 Turn on QuantiCheck®

Press and hold power button until green light flashes then release.