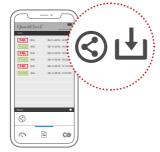

9 Share and download results

To share or download your results locate the relevant icon below the reports and share or download.

A Passed fit check

A positive pull fit check trace line shows a single large fluctuation, followed by a gently increasing line before rising again at the end of the fit check upon releasing breath.