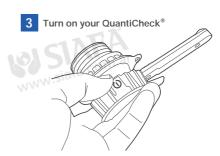

#### 3 Turn on QuantiCheck®

Press and hold power button until green light flashes then release.