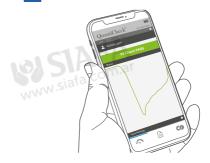

## 7 Pass or Fail indication

A solid green band will display on the app for a passed check or a solid red band for failed check.

To see the list of results press the 'Reports' icon on the foot of the app.