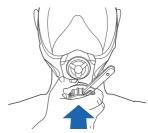

#### 4 Attach QuantiCheck® device

Attach QuantiCheck® on to the mask.

Don your mask and tighten the appropriate straps.

6 Perform fit check

Squeeze or press and hold QuantiCheck® to perform check. Draw a breath until the blinking purple light turns solid, then hold your breath static for up to 10 seconds and wait for result.