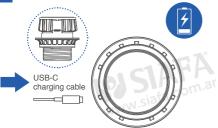

## 1 Charging your QuantiCheck®

Ensure your QuantiCheck® is fully charged before use. Charging can be done via the USB-C port on the side of the device.

\*Always use USB-C cable supplied