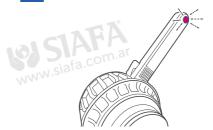

A red light blinking on the LED indicator for a failed check. Wait until the LED indicator flashes purple signalling a retest for the fit check.