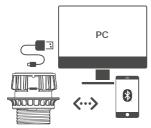

## Using the QuantiCheck® app

1 Connect to your PC

Connect your QuantiCheck® to your PC via the USB port. Alternatively your device can be connected to your smart phone via Bluetooth®.

2 Install the QuantiCheck® app