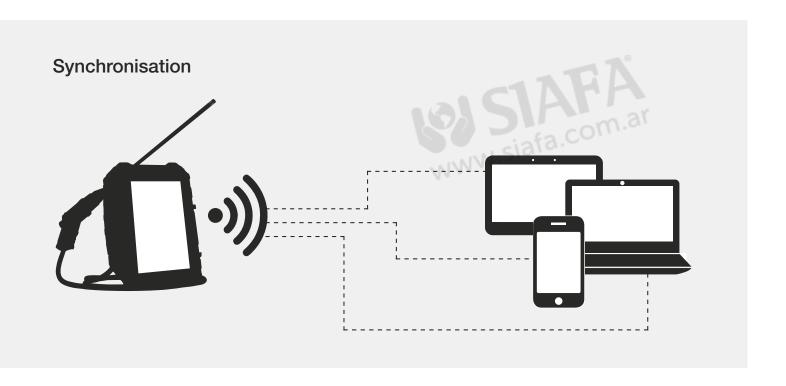

# THE EASY WAY OF DATA TRANSFER

Wohler A 550 Flue Gas Analyzer

Online-Measurement

### Wohler A 550 Smartphone-App

Measurement App for Android devices for transfering the measurement data of the Wohler A 550 to an external software or for displaying and saving the data on the smartphone.

#### **Application**

 The Wohler A 550 App allows to exchange the measurement data of the Wohler A 550 with a software installed on a smartphone or tablet