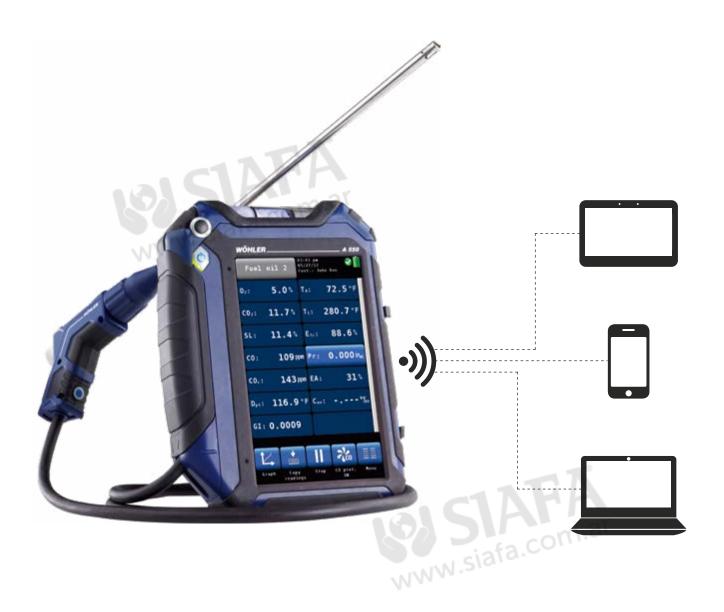

# THE EASY WAY OF DATA TRANSFER

Wohler A 550 Flue Gas Analyzer

Online-Measurement

### Wohler A 550 Smartphone-App

Measurement App for Android devices for transfering the measurement data of the Wohler A 550 to an external software or for displaying and saving the data on the smartphone.

#### **Application**

 The Wohler A 550 App allows to exchange the measurement data of the Wohler A 550 with a software installed on a smartphone or tablet