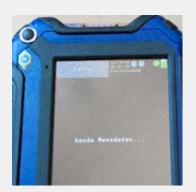

#### 3. Step

 After the Single Online-Measurement is finished, the measurement data will be transfered to the data management software